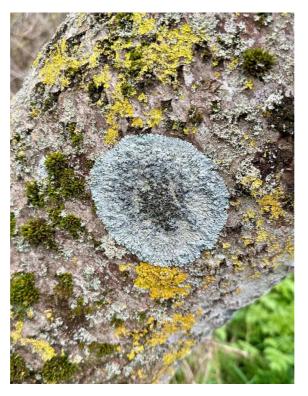

Portland Bill by Martin King

Danish or Early Scurvy-grass by Martin King

Tephromela atra Lichen at Portland by Martin King